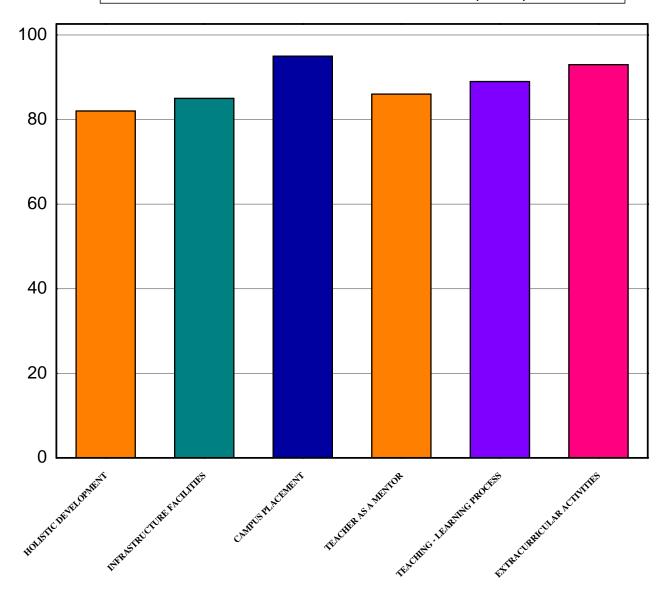

| 1 10 1 | oo. Tour recuback will help us elimance the quality of our educational and   |  |  |  |  |  |
|--------|------------------------------------------------------------------------------|--|--|--|--|--|
| extrac | curricular offerings.                                                        |  |  |  |  |  |
| Ratin  | g Scale:                                                                     |  |  |  |  |  |
| 1-25   | 1-25 = Not Satisfied<br>26-50 = Satisfied                                    |  |  |  |  |  |
| 26-50  |                                                                              |  |  |  |  |  |
| 51-75  | 5 = Good                                                                     |  |  |  |  |  |
| 76-10  | 00 = Excellent                                                               |  |  |  |  |  |
| 1.     | Holistic Development:                                                        |  |  |  |  |  |
|        | How satisfied are you with the institution's role in contributing to your    |  |  |  |  |  |
|        | overall personal and professional growth (including intellectual, emotional, |  |  |  |  |  |
|        | and social aspects)?                                                         |  |  |  |  |  |
| Ratin  | g:                                                                           |  |  |  |  |  |
| 2.     | Infrastructure Facilities:                                                   |  |  |  |  |  |
|        | How satisfied are you with the infrastructure provided by the institution,   |  |  |  |  |  |
|        | such as classrooms, laboratories, libraries, and other facilities?           |  |  |  |  |  |
| Ratin  | g:                                                                           |  |  |  |  |  |
| 3.     | Campus Placement:                                                            |  |  |  |  |  |
|        | How satisfied are you with the campus placement opportunities provided by    |  |  |  |  |  |
|        | the institution (including the support from the placement cell)?             |  |  |  |  |  |

Rating: \_\_\_\_

|   | _   | -    |      |         |
|---|-----|------|------|---------|
| 4 | Tea | cher | as a | Mentor: |

How satisfied are you with the mentorship and guidance provided by your teachers in helping you achieve your academic and personal goals?

| Rating: |
|---------|
|---------|

## 5. Teaching - Learning Process:

How satisfied are you with the overall teaching and learning process at the institution, including the quality of lectures, assignments, and classroom interactions?

| Rating: |  |
|---------|--|
|---------|--|

## 6. Extracurricular Activities:

How satisfied are you with the extracurricular activities offered by the institution, such as sports, cultural events, clubs, and other non-academic opportunities?

| Rating:   |  |
|-----------|--|
| Tructing. |  |